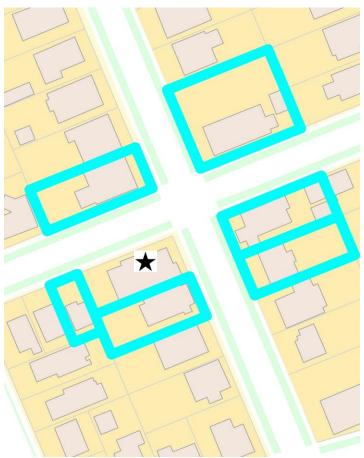

### Example Map of Neighbor Notices:

If the applicant lives at the "star" property, the applicant shall notify the adjacent affected (highlighted) properties.